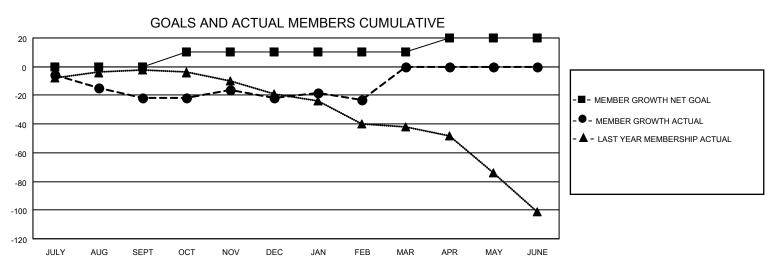

## MONTHLY MEMBERSHIP PROGRESS REPORT

LOCATION IOWA District 9 SE Results as of: 2/28/2023

| Clubs RESULTS FOR 2022-2023 |   |   |   | Members RESULTS FOR 2022-2023 |    |    |    |
|-----------------------------|---|---|---|-------------------------------|----|----|----|
|                             |   |   |   |                               |    |    |    |
| JULY/AUG/SEPT               | 0 | 0 | 0 | JULY/AUG/SEPT                 | 0  | 16 | 37 |
| OCT/NOV/DEC                 | 0 | 0 | 0 | OCT/NOV/DEC                   | 10 | 16 | 16 |
| JAN/FEB/MAR                 | 1 | 0 | 0 | JAN/FEB/MAR                   | 0  | 13 | 13 |
| APR/MAY/JUNE                | 0 | 0 | 0 | APR/MAY/JUNE                  | 10 | 0  | 0  |